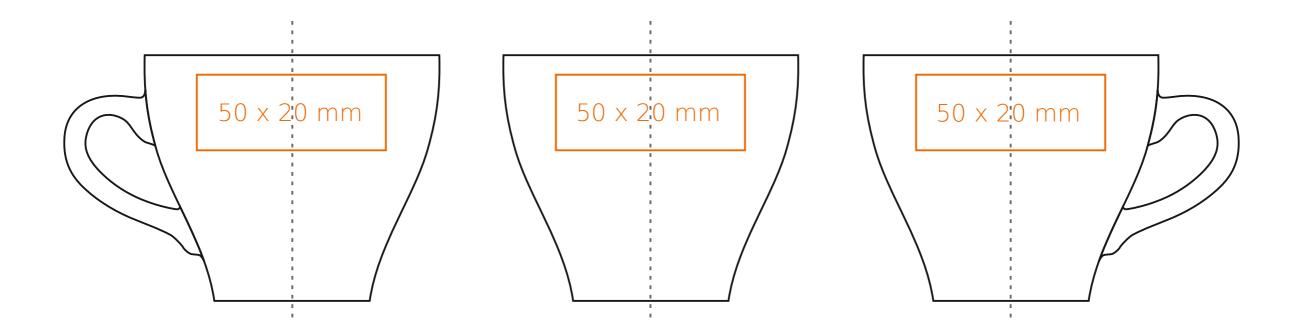

#### meaning

Transfer PrintSensitive Touch

200 ml/h: 70 mm/Ø 87 mm

\*In the case of projects for transfer print running outside of the standard print area, please contact our sales department.

How to prepare print material