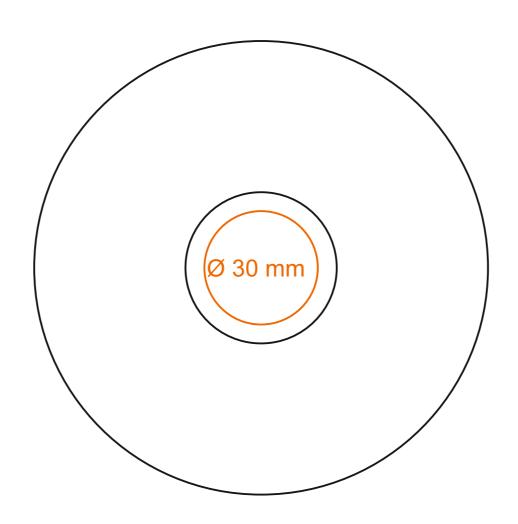

### Spodek Ø 120 mm

Imprint on the handle Imprint on the inside Imprint on the bottom outside - 30 x 5 mm

- 30 x 10 mm

- Ø 20 mm

How to prepare print material

meaning

<sup>\*</sup>In the case of projects for transfer print running outside of the standard print area, please contact our sales department.