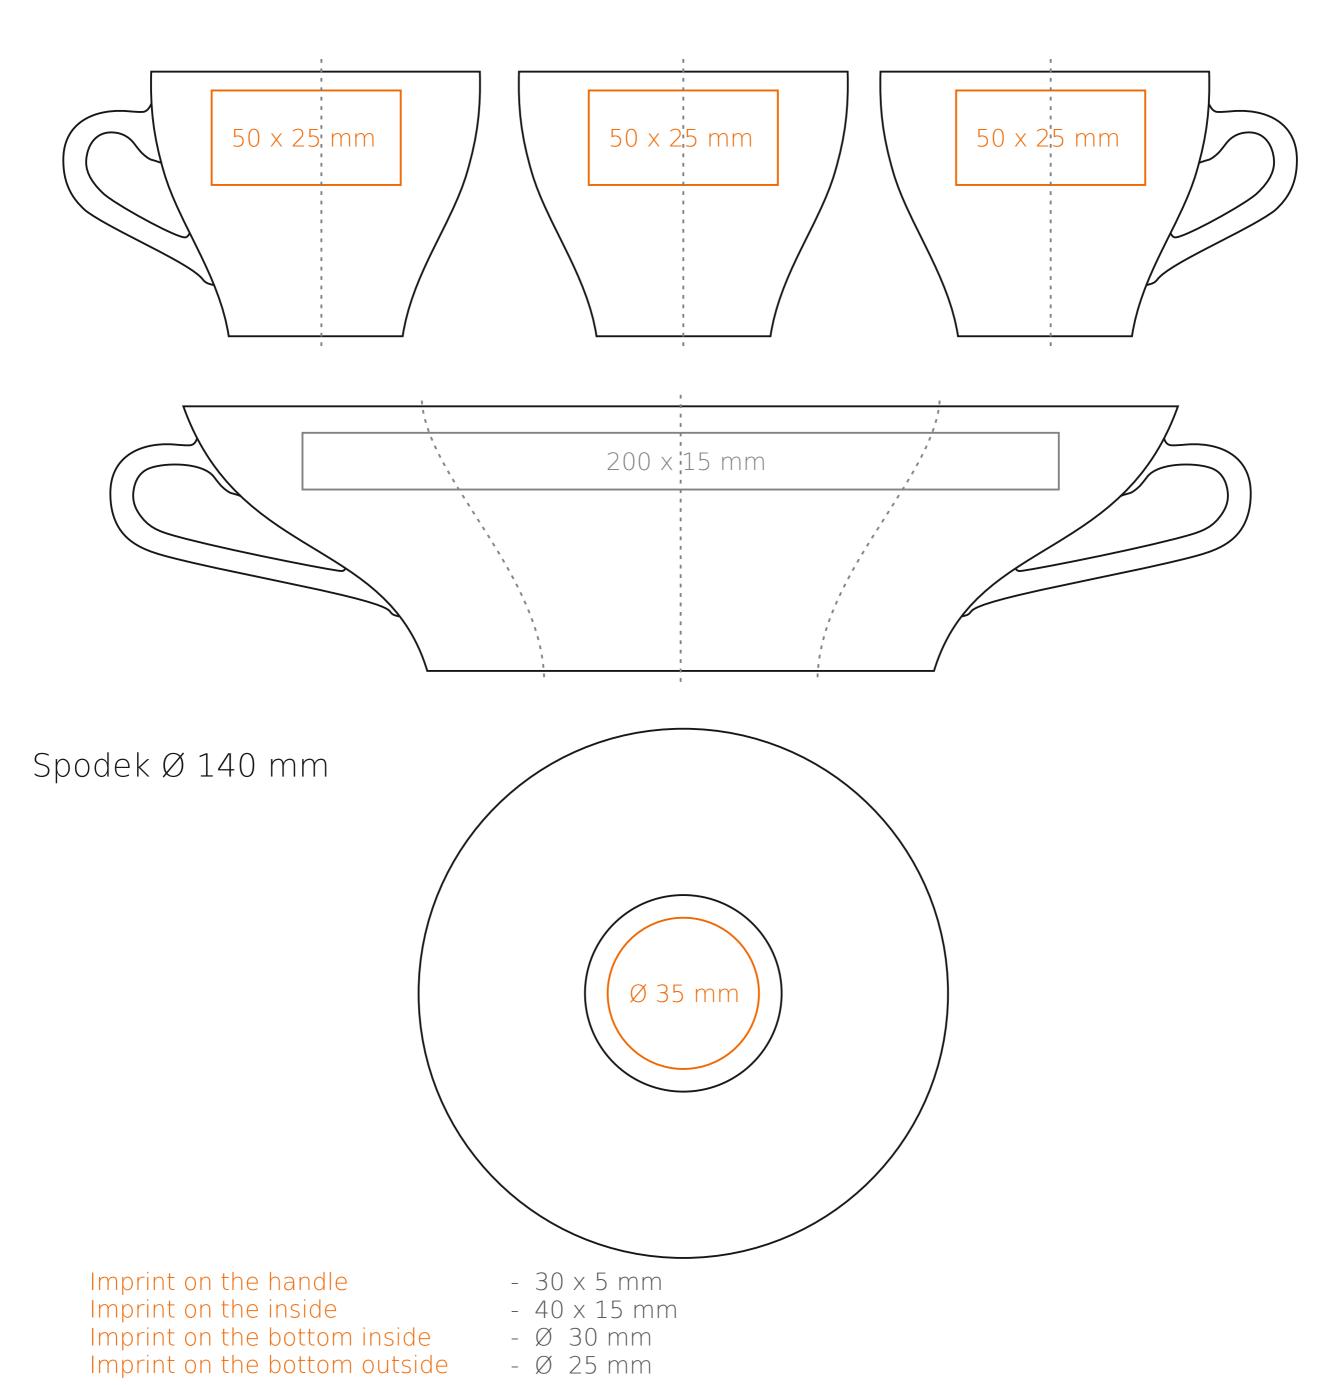

150 ml/h: 65 mm/Ø 78 mm

Spodek Ø 130 mm

Imprint on the handle Imprint on the inside Imprint on the bottom inside Imprint on the bottom outside Imprint outside Imprint on the bottom outside Imprint outside Im