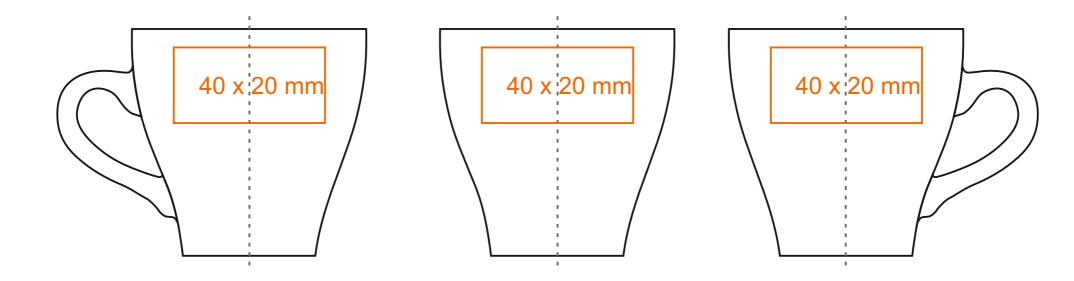

\*In the case of projects for transfer print running outside of the standard print area, please contact our sales department.

How to prepare print material

#### meaning

Transfer PrintSensitive Touch



70 ml / h: 60 mm / Ø 63 mm



### Spodek Ø 120 mm



Imprint on the handle Imprint on the inside Imprint on the bottom outside - 30 x 5 mm

- 30 x 10 mm

- Ø 20 mm

How to prepare print material

meaning





<sup>\*</sup>In the case of projects for transfer print running outside of the standard print area, please contact our sales department.

150 ml/h: 65 mm/Ø 78 mm



Spodek Ø 130 mm



Imprint on the handle Imprint on the inside Imprint on the bottom inside Imprint on the bottom outside Imprint outside Imprint on the bottom outside Imprint outside Im

\*In the case of projects for transfer print running outside of the standard print area, please contact our sales department.

How to prepare print material

#### meaning

Transfer PrintSensitive Touch



200 ml/h: 70 mm/Ø 87 mm



\*In the case of projects for tran